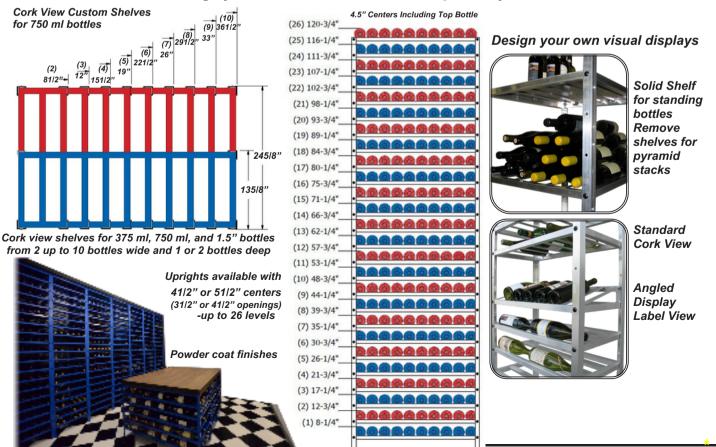

## **Custom Wine Rack Systems**

## Design your own racks and maximize space in your cellar