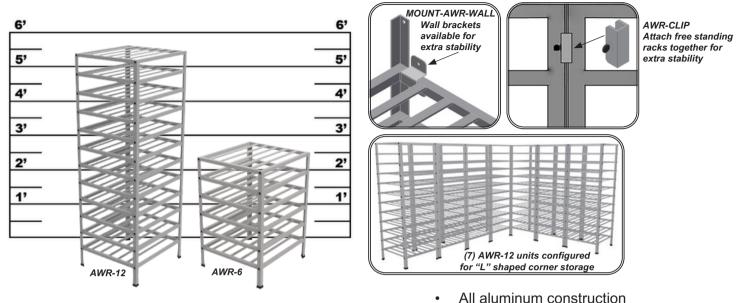

## Wine Racks

## Sturdy lightweight space saving design

| MODEL # | OUTSIDE DIMENSIONS<br>H x W x D (INCHES) | # OF<br>SHELVES | BOTTLE<br>CAPACITY | WEIGHT<br>(LBS.) |
|---------|------------------------------------------|-----------------|--------------------|------------------|
| AWR-12  | 67-1/8 x 22-1/2 x 24-5/8                 | 12              | 144                | 70               |
| AWR-6   | 34-1/8 x 22-1/2 x 24-5/8                 | 6               | 72                 | 36               |

- (12) 750ml bottles per shelf (2 bottles deep)
- Less than 4 square feet of floor space
- Shelves on 5-1/2" centers (4-1/2" opening)
  - Ships knocked down (easy assembly)