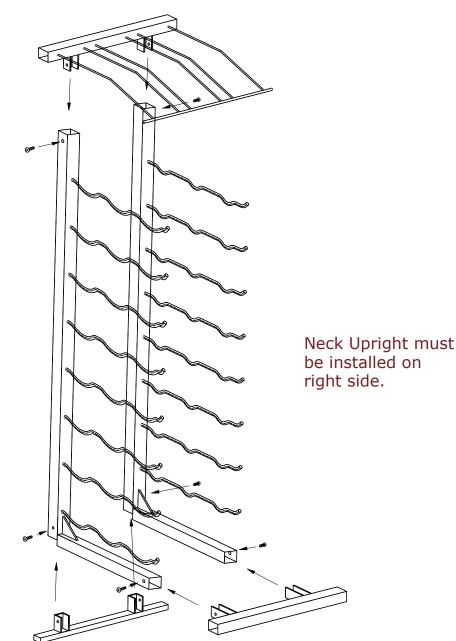

www.WineMasterCellars.com for spec sheets and additional information.

Note: The U-shaped assembly tabs on the Front Foot Bar (square tube), Rear Foot Bar (rectangular tube) and Presentation Rack are offset. Make sure the open end of the U-shaped tabs face toward the front of the rack on the Rear Foot Bar and Presentation Rack and the open end of the U-shaped tabs should face upward on the Front Foot Bar (as pictured).

be installed on left side.

Base Upright must

\*Optional:

To connect units side-by-side, you need only remove the black plastic end caps and insert the provided couplers **Wine Master Cellars** ("WMC") warrants to the original consumer-purchaser that this product shall be free from defects in workmanship and materials under normal and reasonable use for the lifetime of the product.