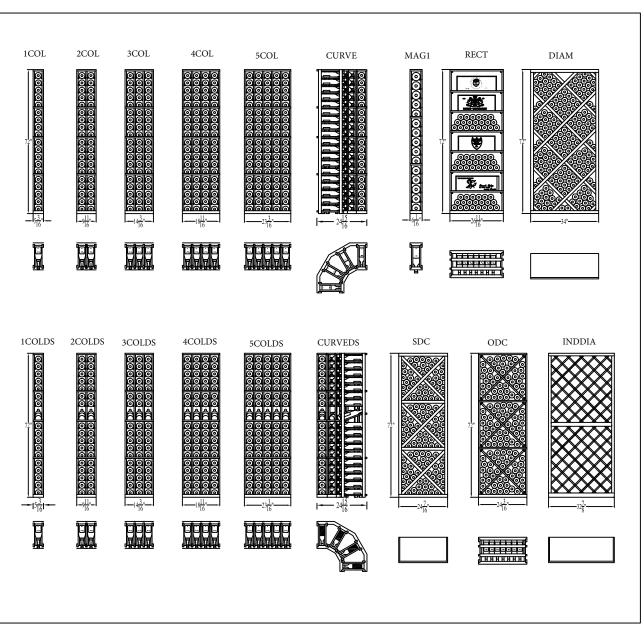

FREE DESIGN SERVICE! CONTACT US NOW!

| Designer Series           | Width    |
|---------------------------|----------|
| 108 TASTING TABLE         | 29 1/16  |
| 1 COL                     | 5 3/16   |
| 2 COL                     | 9 11/16  |
| 3 COL                     | 14 3/16  |
| 4 COL                     | 18 11/16 |
| 5 COL                     | 23 3/16  |
| ARCHWAY                   | 45 11/16 |
| CURVE                     | 24 15/16 |
| DIAMOND BIN               | 34       |
| DIAMOND BIN BELOW ARCH    | 45 11/16 |
| FILL2                     | 13 1/2   |
| FILL6                     | 6        |
| GLASS RACK                | 27 11/16 |
| HALF HEIGHT               | 27 11/16 |
| HALF HEIGHT W/ DISPLAY    | 27 11/16 |
| NDIVIDUAL DIAMOND BIN     | 34       |
| MAGNUM                    | 16 13/16 |
| OPEN DIAMOND CUBE         | 24 3/16  |
| QUARTER ROUND             | 13 1/2   |
| RECT. BIN                 | 26       |
| SOLID DIAMOND CUBE        | 24 7/16  |
| TABLETOP                  | 45 11/16 |
| TABLETOP BELOW GLASS RACK | 27 11/16 |
| VERTICAL DISPLAY          | 25 3/8   |
| WATERFALL                 | 41 3/16  |
| WINE BAR                  | 27 11/16 |
| WOOD CASE W/ TABLETOP     | 30 11/16 |

## How To Begin

1. Subtract your corner racks from your overall wall lengths to establish how much space you have remaining.

2. Fill in the remaining space available with your choice of racking selections. For your convenience we have a short list of each rack's width listed above, as well as all the individual rack elevations on all the following pages, which are measured to scale for your convenience.