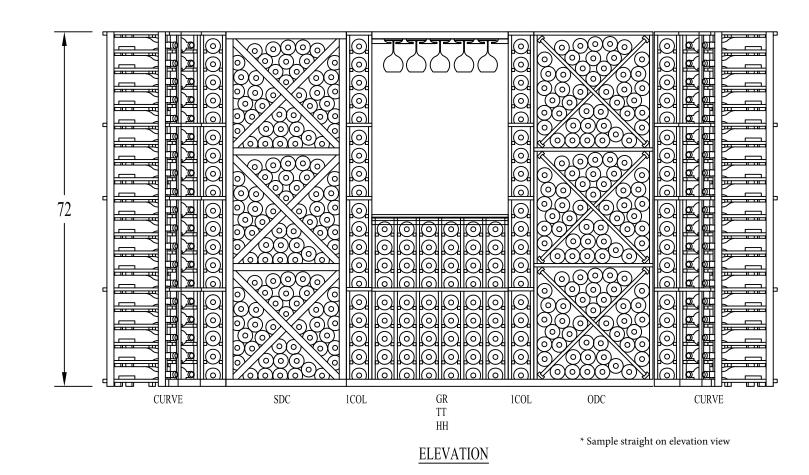

## How To Begin

1. Subtract your corner racks from your overall wall lengths to establish how much space you have remaining.

2. Fill in the remaining space available with your choice of racking selections. For your convenience we have a short list of each rack's width listed above, as well as all the individual rack elevations on all the following pages, which are measured to scale for your convenience.

3. Remember we offer matching filler material to allow you to fill in any misc. gaps you may have left over.

Scale 1/4"=1'

6 Foot Wine Racks