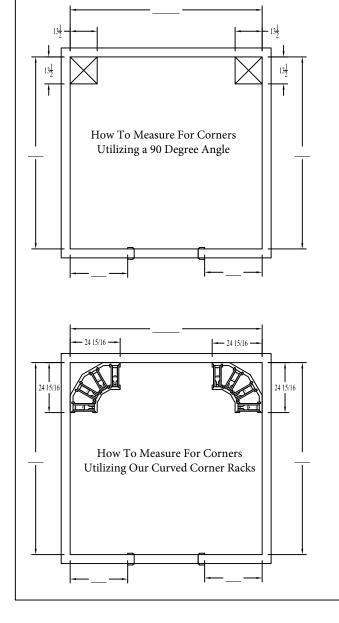

## How To Begin

1. Subtract your corner racks from your overall wall lengths to establish how much space you have remaining.

2. Fill in the remaining space available with your choice of racking selections. For your convenience we have a short list of each rack's width listed above, as well as all the individual rack elevations on all the following pages, which are measured to scale for your convenience.

3. Remember we offer matching filler material to allow you to fill in any misc. gaps you may have left over.

Scale 1/4"=1'

6 Foot Wine Racks