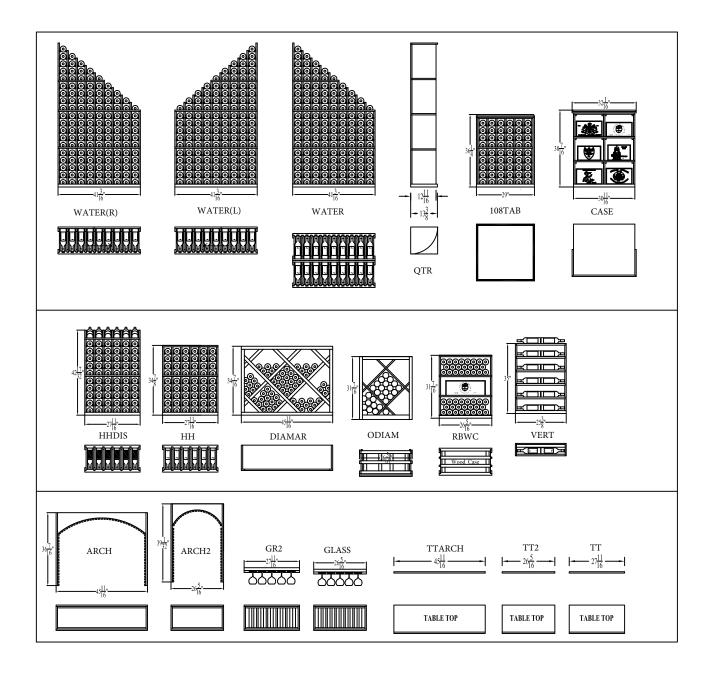

FREE DESIGN SERVICE! CONTACT US NOW!

| Designer Series           | Width    |
|---------------------------|----------|
| 108 TASTING TABLE         | 29 1/16  |
| 1 COL                     | 5 3/16   |
| 2 COL                     | 9 11/16  |
| 3 COL                     | 14 3/16  |
| 4 COL                     | 18 11/16 |
| 5 COL                     | 23 3/16  |
| ARCHWAY                   | 45 11/16 |
| CURVE                     | 24 15/16 |
| DIAMOND BIN               | 34       |
| DIAMOND BIN BELOW ARCH    | 45 11/16 |
| FILL2                     | 13 1/2   |
| FILL6                     | 6        |
| GLASS RACK                | 27 11/16 |
| HALF HEIGHT               | 27 11/16 |
| HALF HEIGHT W/ DISPLAY    | 27 11/16 |
| NDIVIDUAL DIAMOND BIN     | 34       |
| MAGNUM                    | 16 13/16 |
| OPEN DIAMOND CUBE         | 24 3/16  |
| QUARTER ROUND             | 13 1/2   |
| RECT. BIN                 | 26       |
| SOLID DIAMOND CUBE        | 24 7/16  |
| TABLETOP                  | 45 11/16 |
| TABLETOP BELOW GLASS RACK | 27 11/16 |
| VERTICAL DISPLAY          | 25 3/8   |
| WATERFALL                 | 41 3/16  |
| WINE BAR                  | 27 11/16 |
| WOOD CASE W/ TABLETOP     | 30 11/16 |

## How To Begin

1. Subtract your corner racks from your overall wall lengths to establish how much space you have remaining.

2. Fill in the remaining space available with your choice of racking selections. For your convenience we have a short list of each rack's width listed above, as well as all the individual rack elevations on all the following pages, which are measured to scale for your convenience.