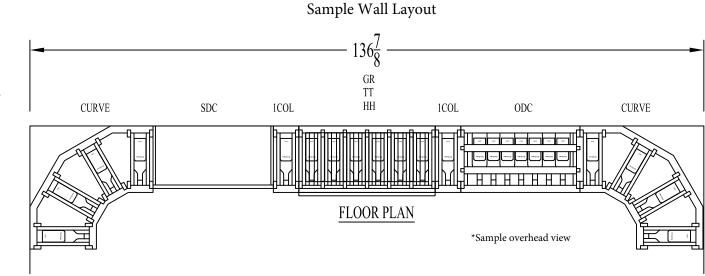

## Designer Series Wine Racks Rack to Room Measurement and Quick Fit Guide

FREE DESIGN SERVICE! CONTACT US NOW

Quick Sample Room Overview and Rack Specs Guide

Supply us with your room dimensions & our design staff can customize a plan like this for you with any of our wine rack series -FREE OF CHARGE.

## How To Begin

1. Subtract your corner racks from your overall wall lengths to establish how much space you have remaining.

2. Fill in the remaining space available with your choice of racking selections. For your convenience we have a short list of each rack's width listed above, as well as all the individual rack elevations on all the following pages, which are measured to scale for your convenience.